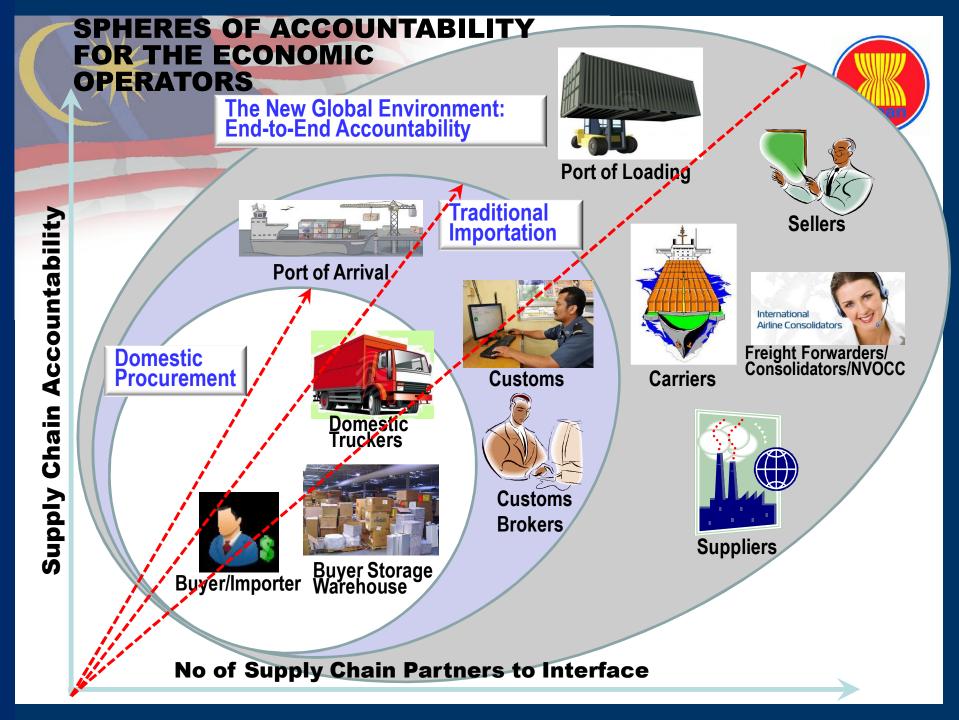

# What is a Single Window ? (unofficial definition by WCO)

"Single Window Environment" as a cross border intelligent facility that allows parties involved in trade and transport to lodge standardized information, mainly electronic, with a single entry point to fulfill all import, export and transit related regulatory requirements, which are largely in line with the UN/CEFACT Recommendation 33