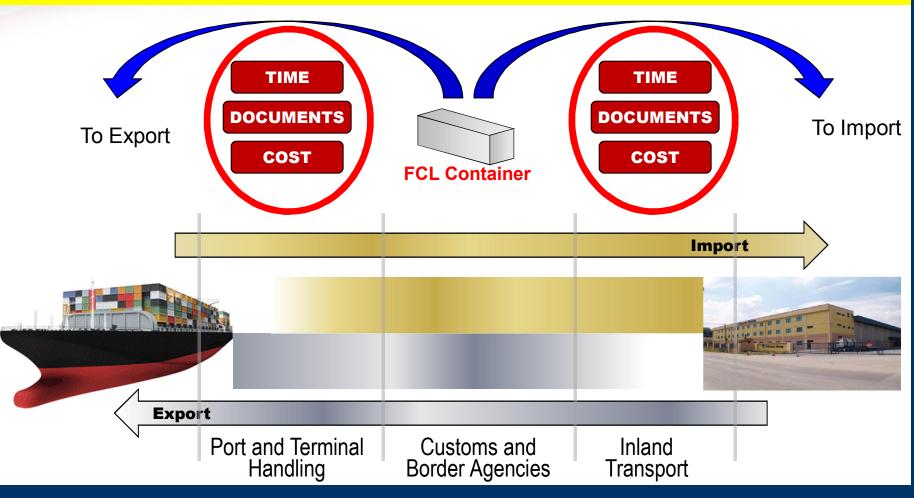

How much time, how many documents and what cost to export and import across borders?